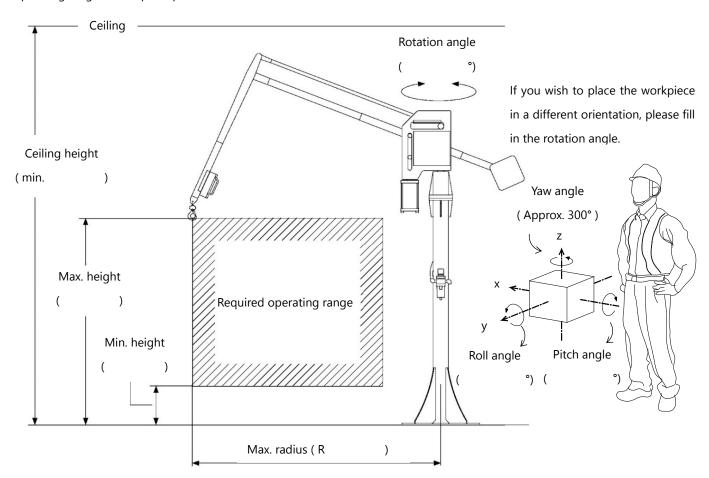

## 4. Operating range & workpiece placement

- 31 If equipped with a hook, please specify the minimum and maximum hanging heights of the hook.
- X2 If equipped with an end effector, please specify the height of the top surface of the workpiece.